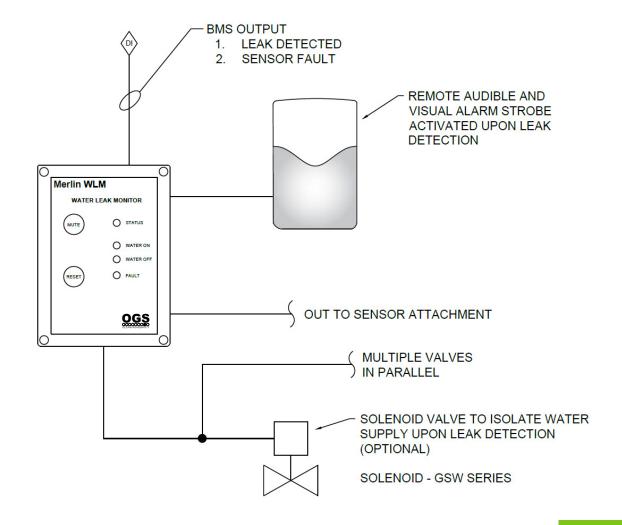

### **DESCRIPTION**

The Merlin WLM system is the new OGS permanent water leak detection system aimed towards commercial properties and residential apartment blocks. The Merlin WLM can be used standalone or part of a larger multi-zone detection system and comes with a clear LED status display.

The WLMCP puck/probe should be utilized with the WLM and should not be directly linked to a BMS controller. The cable excitation employed is an isolated AC signal, ensuring that the detector cable remains unaffected by oxidation or erosion over time. This helps prevent the degradation issues associated with DC systems.