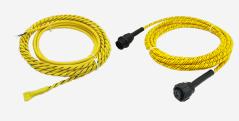

## WLMC 2-Core Sensing Cable Pre-Defined Lengths

WLMC 2-Core leak detection ropes include a 2M lead wire, however this wire may be extended using alarm cable. The total length of lead wire and sensing cable may not exceed 30M. If more than 30M is required, use multiple WLM controllers.

Pre-defined 2-Core do not include fault detection.

The 2-Core sensing cable is an inexpensive option if only a single desired length is required for the project.

Available lengths: 2M, 5M, 10M, 15M & 25M.

### WLMFC 4-Core Sensing Cable Pluggable With Fault Detection

WLMFC 4-Core ropes include fault detection, with many adaptable set ups to fit custom applications.

4-Core ropes are terminated with plugs that allow you to link multiple sensing cables together. This can be used for branching the rope into tees or adding lead wire in between sensing cables. The pluggable ropes come with less options for length due to the ability to link multiple smaller cables together to create a larger rope.

4-Core leak detection ropes do not include a lead wire. The total length of lead wire and sensing cable may not exceed 30M.

Available lengths: 5M, 10M, 20M, 50M, 100M.