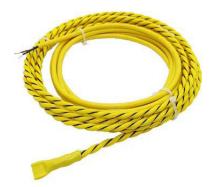

## WLMC 2-Core Sensing Cable Pre-Defined Lengths

WLMC 2-Core leak detection ropes include a 2M lead wire, however this wire may be extended using alarm cable. The total length of lead wire and sensing cable may not exceed 30M. If more than 30M is required, use multiple WLM controllers.

Pre-defined 2-Core do not include fault detection.

The 2-Core sensing cable is an inexpensive option if only a single desired length is required for the project.

Available lengths: 2M, 5M, 10M, 15M & 25M.