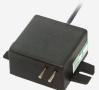

### **WLMCP Pucks**

The WLMCP is designed to identify water leaks, either at specific points or in larger areas. The puck/probe can be rotated on the mounting bracket and secured in place with a wing nut.

The WLMCP puck/probe should be utilized with the WLM and should not be directly linked to a BMS controller. The cable excitation employed is an isolated AC signal, ensuring that the detector cable remains unaffected by oxidation or erosion over time. This helps prevent the degradation issues associated with DC systems.