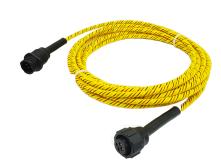

### WLMFC 4-Core Sensing Cable Pluggable With Fault Detection

WLMFC 4-Core ropes include fault detection, with many adaptable set ups to fit custom applications.

4-Core ropes are terminated with plugs that allow you to link multiple sensing cables together. This can be used for branching the rope into tees or adding lead wire in between sensing cables. The pluggable ropes come with less options for length due to the ability to link multiple smaller cables together to create a larger rope.

4-Core leak detection ropes do not include a lead wire. The total length of lead wire and sensing cable may not exceed 30M.

Available lengths: 5M, 10M, 20M, 50M, 100M.