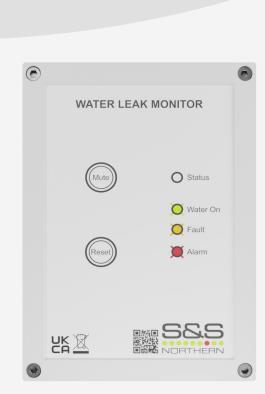

### **DESCRIPTION**

The Merlin WLM system is the new OGS permanent water leak detection system aimed towards commercial properties and residential apartment blocks. The Merlin WLM can be used standalone or part of a larger multi-zone detection system and comes with a clear LED status display.