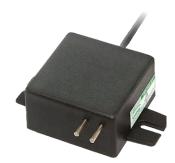

### **DESCRIPTION**

The Merlin WLM system is the new OGS permanent water leak detection system aimed towards commercial properties and residential apartment blocks. The Merlin WLM can be used standalone or part of a larger multi-zone detection system and comes with a clear LED status display.